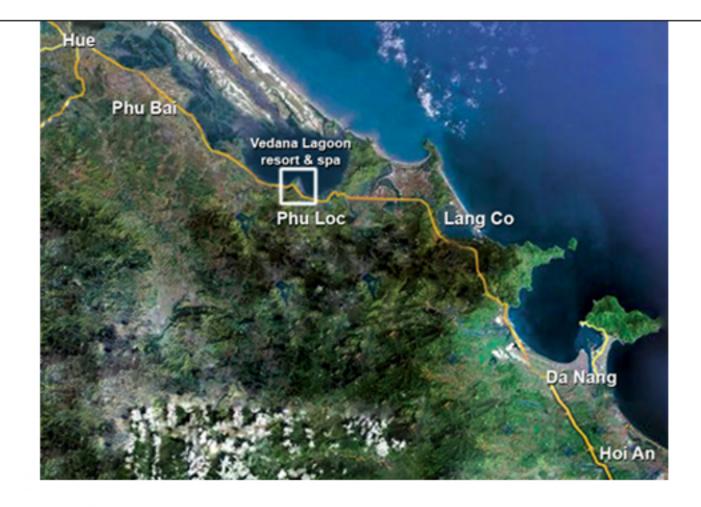

## Distance to our resort - by car

from **highway 1A:** 800m (about 3 minutes) from **Hue** airport: 25 km (about 30 minutes) from **Hue** city center: 38 km (about 45 minutes)

from **Hoian**: 90 km (about 1 hour and 45 minutes)

from **Danang** airport/city center: 60 km (about 1 hour) from **Pilgrimage Village - boutique resort & spa**:

40 km (about 50 minutes)