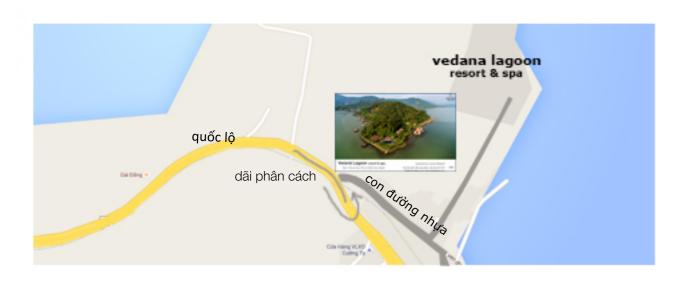

### \* Huế - Vedanā Lagoon

đi thẳng quốc lộ 1A, đến ngang quán ăn **Gái** đẳng sẽ thấy dốc **Mũi né - Đá bạc**, lên đến đỉnh dốc này, nhìn sang bên trái, sẽ thấy một tấm bảng **Vedanā Lagoon** .Ở đây có dãi phân cách, đi hết dãi phân cách này rồi quay lại tấm bảng **Vedanā Lagoon** sẽ thấy con đường nhựa dẫn thẳng vào resort.

## \* Đà Nẵng - Vedanā Lagoon

Đi thẳng quốc lộ 1A, qua hết thị trấn **Phú lộc**, sẽ thấy một biển báo và biển quy định tốc độ cho phép, ngay sau biển báo này, người đi đường sẽ thấy tấm bảng **Vedanā Lagoon** ngay cạnh con đường nhựa dẫn thẳng vào resort.